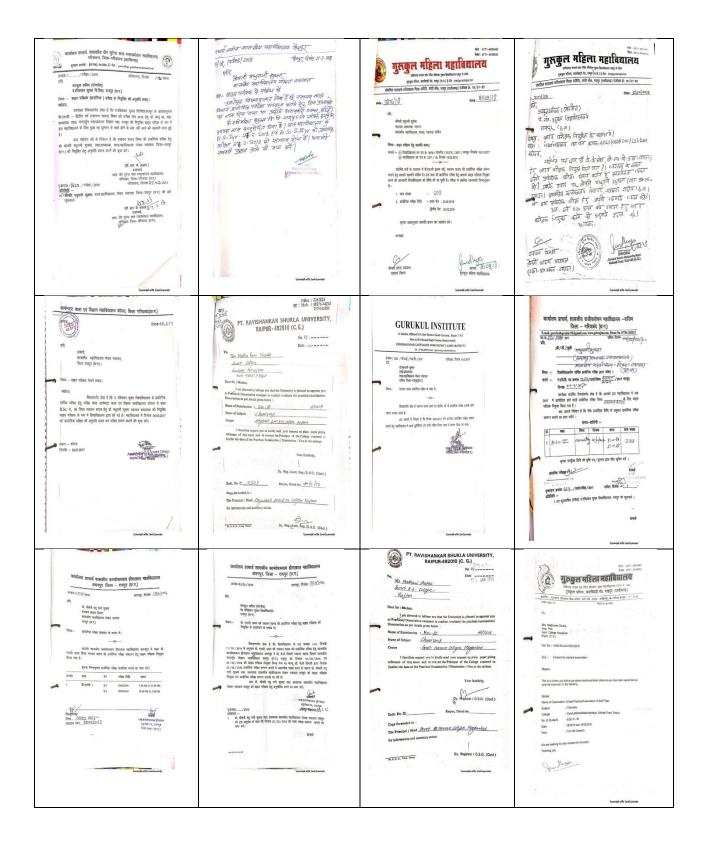

## 2. Setting of question papers for UG/PG programs

Mr. Prakaash Jangde,
Assistant Professor Political
Science
Question paper setting —
Bachellor of science in
Electronic Media-II
Subject-Indian Govt. and
Politics