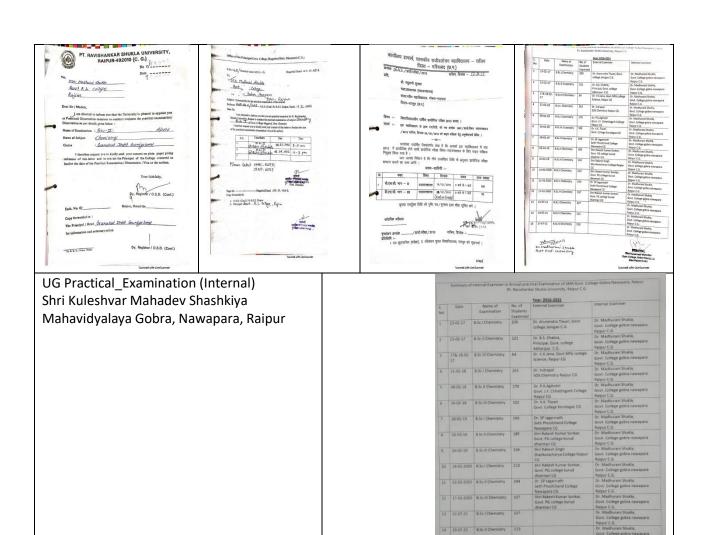

## 2. Setting of question papers for UG/PG programs

Mr. Prakaash Jangde,
Assistant Professor Political
Science
Question paper setting —
Bachellor of science in
Electronic Media-II
Subject-Indian Govt. and
Politics