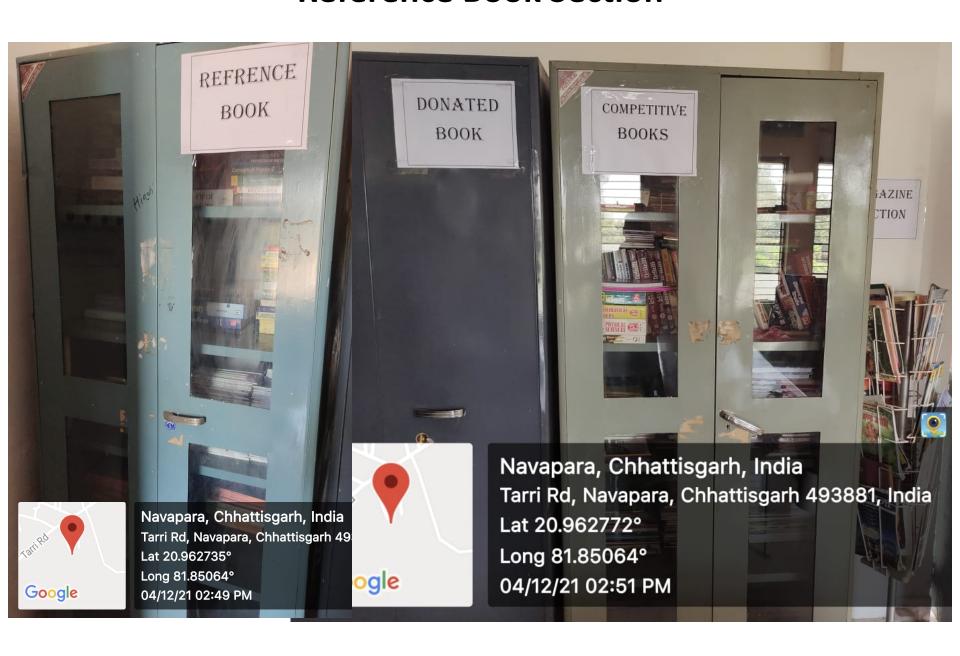

4.1.1: The Institution has adequate infrastructure and physical facilities for teaching-learning. viz., classrooms, laboratories, computing equipment etc.



### **Geography Laboratory**

















### **Chemistry Laboratory**





























### **Zoology Laboratory**





08 December 2021 01:54 PM

Google



Google







Local 12:28:41 PM GMT 06:58:41 AM

81.8482202°

Altitude 0 meters Wednesday, 08-12-2021

# **Botany Laboratory**











### **Physics Laboratory**















## **Computer Laboratory**











### **Home Science Laboratory**





# **College Library**



#### **Reference Book Section**



### Text book section









### Text book section









#### **MAGAZINE SECTION**





#### **READING SECTION**





### **Gymnasium**











### **Play Ground**



























### **Indoor Games**









# Seminar hall/ICT













## Class Room





# Principal Chamber

















## Office









#### **Staff Room & Departments**



















### **Corridor**

















#### CCTV









**Complaint Box** 

Help deck

**Notice Board** 





Ramp Pavement

#### **Smart board**



## **GCR**





## Stage for assembly and cultural activity















### **College Garden**









## **Forest Canopy around campus**











### Construction site of 8 new rooms in the college campus