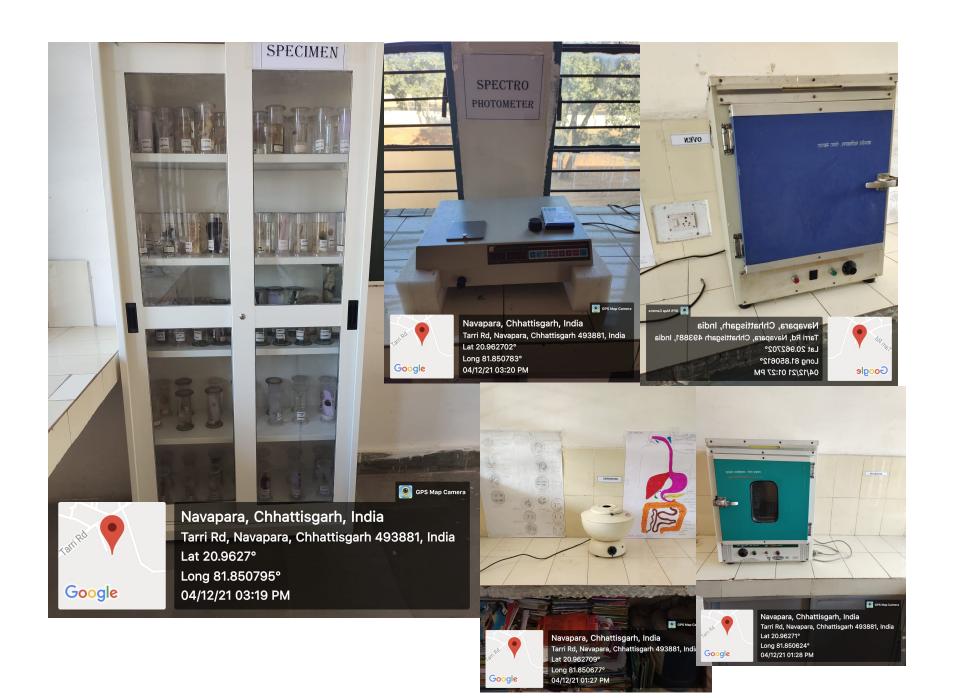

### **Zoology Laboratory**

08 December 2021 01:54 PM

Google

Google

Local 12:28:41 PM GMT 06:58:41 AM

81.8482202°

Altitude 0 meters Wednesday, 08-12-2021