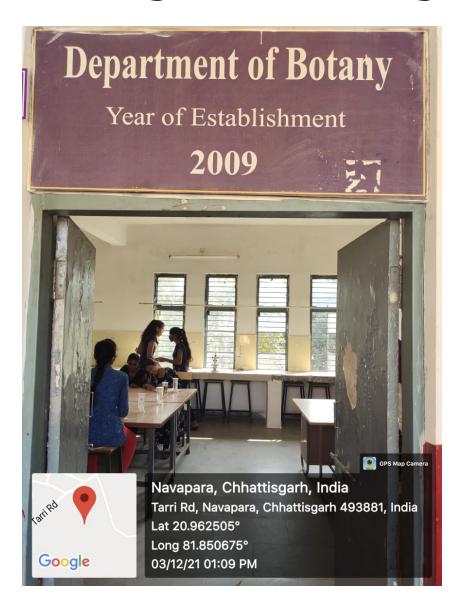

4.1.1: The Institution has adequate infrastructure and physical facilities for teaching-learning. viz., classrooms, laboratories, computing equipment etc.



### **Geography Laboratory**

















### **Chemistry Laboratory**





























### **Zoology Laboratory**





08 December 2021 01:54 PM

Google



Google







Local 12:28:41 PM GMT 06:58:41 AM

81.8482202°

Altitude 0 meters Wednesday, 08-12-2021

# **Botany Laboratory**











### **Physics Laboratory**















## **Computer Laboratory**











### **Home Science Laboratory**





# **College Library**



#### **Reference Book Section**



### Text book section









### Text book section









#### **MAGAZINE SECTION**





#### **READING SECTION**





### **Gymnasium**











### **Play Ground**



























### **Indoor Games**









# Seminar hall/ICT













## Class Room





# Principal Chamber

















## Office









#### **Staff Room & Departments**



















### **Corridor**

















#### CCTV









**Complaint Box** 

Help deck

**Notice Board** 





Ramp Pavement

#### **Smart board**



## **GCR**





## Stage for assembly and cultural activity















###