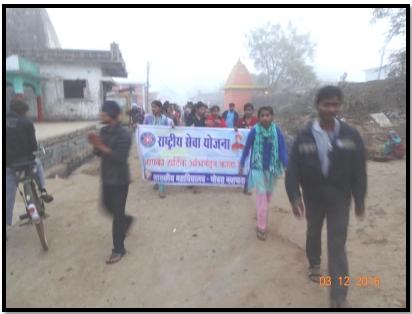

पत्रिका न्यूज नेटवर्क patrika.com

नवापारा(राजिम). शासकीय महाविद्यालय गोबरा नवापारा द्वारा ग्राम पितईबंद में 7 दिवसीय रासेयो शिविर आयोजित किया गया। शिविर में छत्रों व ग्रामवासियों को विधिक जानकारी देने राजिम व्यवहार न्यायालय के न्यायाधीश उमेश उपाध्याय को आमंत्रित किया गया। उपाध्याय ने उपस्थित लोगों को रोचक ढंग से विधिक जानकारी देते हुए कहा देश का कानून, व्यक्ति की भावना में नहीं बहता। लेकिन परिस्थितियों को ध्यान में अवश्य रखा जाता है।

कानून का सम्मान प्रत्येक नागरिक को करना चाहिए। हमारे देश में कानून सर्वोच्च है। निश्चल

है। इस दौरान उन्होंने महिला उत्पीड़न अधिनियम, किशोर अपराध अधिनियम सहित विभिन्न कानूनी प्रावधानों को उदाहरण सहित प्रस्तुत किया। उपाध्याय ने छत्रों को आगाह किया कि वे बढते संचार अपराध विशेषकर सोशल मीडिया के प्रति सतर्क रहें । शिविर संयोजक व रासेयो के कार्यक्रम अधिकारी अरुण कुमार गुप्ता ने बताया ग्रामीणों व युवाओं का शिविर में स्वास्थ परीक्षण किया गया। इसमें दंत व अन्य स्वास्थ्य परीक्षण शामिल है। स्वास्थ्य परीक्षण डॉ. शांतिप्रिय