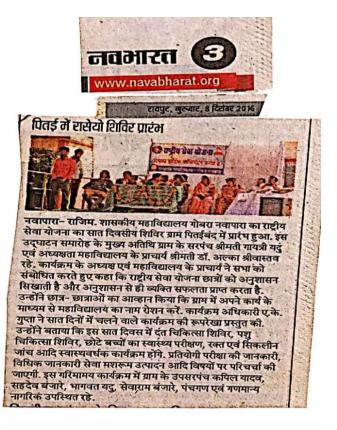

पत्रिका न्यूज नेटवर्क patrika.com

नवापारा(राजिम). शासकीय महाविद्यालय गोबरा नवापारा द्वारा ग्राम पितईबंद में 7 दिवसीय रासेयो शिविर आयोजित किया गया। शिविर में छत्रों व ग्रामवासियों को विधिक जानकारी देने राजिम व्यवहार न्यायालय के न्यायाधीश उमेश उपाध्याय को आमंत्रित किया गया। उपाध्याय ने उपस्थित लोगों को रोचक ढंग से विधिक जानकारी देते हुए कहा देश का कानून, व्यक्ति की भावना में नहीं बहता। लेकिन परिस्थितियों को ध्यान में अवश्य रखा जाता है।

कानून का सम्मान प्रत्येक नागरिक को करना चाहिए। हमारे देश में कानून सर्वोच्च है। निश्चल

है। इस दौरान उन्होंने महिला उत्पीड़न अधिनियम, किशोर अपराध अधिनियम सहित विभिन्न कानूनी प्रावधानों को उदाहरण सहित प्रस्तुत किया। उपाध्याय ने छत्रों को आगाह किया कि वे बढते संचार अपराध विशेषकर सोशल मीडिया के प्रति सतर्क रहें । शिविर संयोजक व रासेयो के कार्यक्रम अधिकारी अरुण कुमार गुप्ता ने बताया ग्रामीणों व युवाओं का शिविर में स्वास्थ परीक्षण किया गया। इसमें दंत व अन्य स्वास्थ्य परीक्षण शामिल है। स्वास्थ्य परीक्षण डॉ. शांतिप्रिय

सिन्हा ने किया । कार्यक्रम में एसआर वड्डे, इंद्रजीत सेन व पल्लवी गुप्ता उपस्थित थे।

■ संवाददाता। राजिम.

पितईबंद में शासकीय महाविद्यालय गोबरा नवापारा तर्री के छात्र-छात्राओं द्वारा राष्ट्रीय सेवा योजना का सात दिवसीय शिविर संचालित है. पांचवें दिन रात्रि में शाला मैदान परिसर में, रचनात्मक कार्यक्रम के अन्तर्गत हास्य कवि सामेलन का आयोजन किया गया. शुभारंभ पितईबंद के सरपंच गायत्री यदु एवं प्रोफेसर डॉ. आलोक शुक्ला ने दीप प्रज्जवलित कर किया. तत्प्रचात् हास्य, व्यंग्य के तीर लंगातार देर रात तक चले. पूरा गांव काव्य रस से सराबोर हो गया. हास्य कवि गोकुल सेन के