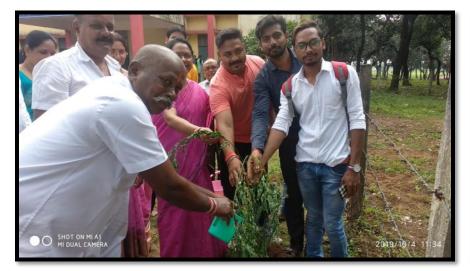

## संवाददाता। राजिम.

पितईबंद में शासकीय महाविद्यालय गोबरा नवापारा तरीं के छात्र-छात्राओं द्वारा राष्ट्रीय सेवा योजना का सात दिवसीय शिविर संचालित है. पांचवें दिन रात्रि में शाला मैदान परिसर में रचनात्मक कार्यक्रम के अन्तर्गत हास्य कवि सम्मेलन का आयोजन किया गया. शुभारंभ पितईबंद के सरपंच गायत्री यदु एवं प्रोफेसर डॉ. आलोक शुक्ला ने दीप प्रज्जवलित कर किया. तत्पश्चात् हास्य, व्यंग्य के तीर लगातार देर रात तक चले. पूरा गांव काव्य रस से सराबोर हो गया. हास्य कवि गोकुल सेन के सफल संचालन में चुटकुले देकर लोटपोट कर दिया. गजलकार जितेन्द्र सुकुमार की पंक्ति ने काफी प्रभावित किया. युवा कवि एवं साहित्यकार संतोष कुमार सोनकर माहौल को. चौबेबांधा ने हास्य टुकडिया देकर माहौल को तरोताजा किया. छात्रा प्रीतिबाला सेन, छात्र कौशल किशोर गुप्ता, नरोत्तम मारकण्डेय ने अपनी रचना से सबका मन मोह लिया. इस मौके पर प्रोफेसर पछली गुप्ता, पूजा साह, रूपाली यादव के अलावा छात्रा सोनू सिंह, तेजेश्वर साह, पूजा पटेल, सिद्धांत कुमार, अरूण कुमार गुप्ता, इन्द्रजीत सेन के साथ बड़ी संख्या में ग्रामीण मौजुद थे.

पत्रिका न्यूज नेटवर्क patrika.com

नवापारा(राजिम). शासकीय महाविद्यालय गोबरा नवापारा द्वारा ग्राम पितईबंद में 7 दिवसीय रासेयो शिविर आयोजित किया गया। शिविर में छत्रों व ग्रामवासियों को विधिक जानकारी देने राजिम व्यवहार न्यायालय के न्यायाधीश उमेश उपाध्याय को आमंत्रित किया गया। उपाध्याय ने उपस्थित लोगों को रोचक ढंग से विधिक जानकारी देते हुए कहा देश का कानून, व्यक्ति की भावना में नहीं बहता। लेकिन परिस्थितियों को ध्यान में अवश्य रखा जाता है।