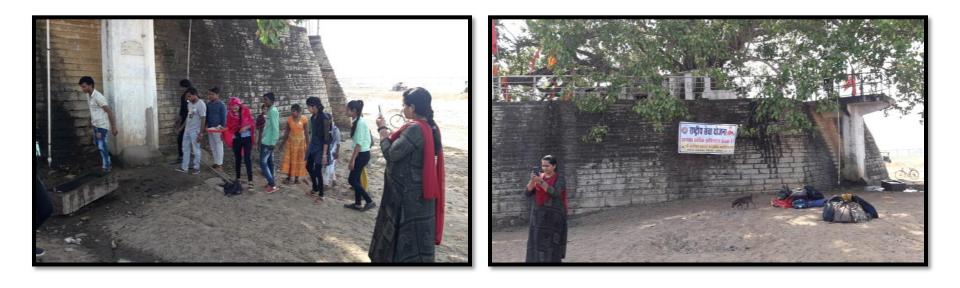

पत्रिका न्यूज नेटवर्क patrika.com

नवापारा(राजिम). शासकीय महाविद्यालय गोबरा नवापारा द्वारा ग्राम पितईबंद में 7 दिवसीय रासेयो शिविर आयोजित किया गया। शिविर में छत्रों व ग्रामवासियों को विधिक जानकारी देने राजिम व्यवहार न्यायालय के न्यायाधीश उमेश उपाध्याय को आमंत्रित किया गया। उपाध्याय ने उपस्थित लोगों को रोचक ढंग से विधिक जानकारी देते हुए कहा देश का कानून, व्यक्ति की भावना में नहीं बहता। लेकिन परिस्थितियों को ध्यान में अवश्य रखा जाता है।

कानून का सम्मान प्रत्येक नागरिक को करना चाहिए। हमारे देश में कानून सर्वोच्च है। निश्चल

है। इस दौरान उन्होंने महिला उत्पीड़न अधिनियम, किशोर अपराध अधिनियम सहित विभिन्न कानूनी प्रावधानों को उदाहरण सहित प्रस्तुत किया। उपाध्याय ने छत्रों को आगाह किया कि वे बढते संचार अपराध विशेषकर सोशल मीडिया के प्रति सतर्क रहें । शिविर संयोजक व रासेयो के कार्यक्रम अधिकारी अरुण कुमार गुप्ता ने बताया ग्रामीणों व युवाओं का शिविर में स्वास्थ परीक्षण किया गया। इसमें दंत व अन्य स्वास्थ्य परीक्षण शामिल है। स्वास्थ्य परीक्षण डॉ. शांतिप्रिय