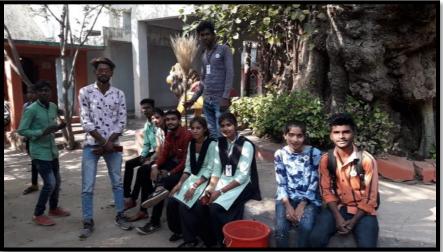

## संवाददाता। राजिम.

पितईबंद में शासकीय महाविद्यालय गोबरा नवापारा तरीं के छात्र-छात्राओं द्वारा राष्ट्रीय सेवा योजना का सात दिवसीय शिविर संचालित है. पांचवें दिन रात्रि में शाला मैदान परिसर में रचनात्मक कार्यक्रम के अन्तर्गत हास्य कवि सम्मेलन का आयोजन किया गया. शुभारंभ पितईबंद के सरपंच गायत्री यदु एवं प्रोफेसर डॉ. आलोक शुक्ला ने दीप प्रज्जवलित कर किया. तत्पश्चात् हास्य, व्यंग्य के तीर लगातार देर रात तक चले. पूरा गांव काव्य रस से सराबोर हो गया. हास्य कवि गोकुल सेन के सफल संचालन में चुटकुले देकर लोटपोट कर दिया. गजलकार जितेन्द्र सुकुमार की पंक्ति ने काफी प्रभावित किया. युवा कवि एवं साहित्यकार संतोष कुमार सोनकर माहौल को. चौबेबांधा ने हास्य टुकडिया देकर माहौल को तरोताजा किया. छात्रा प्रीतिबाला सेन, छात्र कौशल किशोर गुप्ता, नरोत्तम मारकण्डेय ने अपनी रचना से सबका मन मोह लिया. इस मौके पर प्रोफेसर पछली गुप्ता, पूजा साह, रूपाली यादव के अलावा छात्रा सोनू सिंह, तेजेश्वर साह, पूजा पटेल, सिद्धांत कुमार, अरूण कुमार गुप्ता, इन्द्रजीत सेन के साथ बड़ी संख्या में ग्रामीण मौजुद थे.

पत्रिका न्यूज नेटवर्क patrika.com

नवापारा(राजिम). शासकीय महाविद्यालय गोबरा नवापारा द्वारा ग्राम पितईबंद में 7 दिवसीय रासेयो शिविर आयोजित किया गया। शिविर में छत्रों व ग्रामवासियों को विधिक जानकारी देने राजिम व्यवहार न्यायालय के न्यायाधीश उमेश उपाध्याय को आमंत्रित किया गया। उपाध्याय ने उपस्थित लोगों को रोचक ढंग से विधिक जानकारी देते हुए कहा देश का कानून, व्यक्ति की भावना में नहीं बहता। लेकिन परिस्थितियों को ध्यान में अवश्य रखा जाता है।