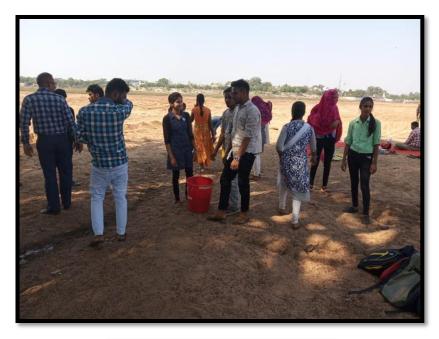

## संवाददाता। राजिम.

पितईबंद में शासकीय महाविद्यालय गोबरा नवापारा तरीं के छात्र-छात्राओं द्वारा राष्ट्रीय सेवा योजना का सात दिवसीय शिविर संचालित है. पांचवें दिन रात्रि में शाला मैदान परिसर में रचनात्मक कार्यक्रम के अन्तर्गत हास्य कवि सम्मेलन का आयोजन किया गया. शुभारंभ पितईबंद के सरपंच गायत्री यदु एवं प्रोफेसर डॉ. आलोक शुक्ला ने दीप प्रज्जवलित कर किया. तत्पश्चात् हास्य, व्यंग्य के तीर लगातार देर रात तक चले. पूरा गांव काव्य रस से सराबोर हो गया. हास्य कवि गोकुल सेन के सफल संचालन में चुटकुले देकर लोटपोट कर दिया. गजलकार जितेन्द्र सुकुमार की पंक्ति ने काफी प्रभावित किया. युवा कवि एवं साहित्यकार संतोष कुमार सोनकर माहौल को. चौबेबांधा ने हास्य टुकडिया देकर माहौल को तरोताजा किया. छात्रा प्रीतिबाला सेन, छात्र कौशल किशोर गुप्ता, नरोत्तम मारकण्डेय ने अपनी रचना से सबका मन मोह लिया. इस मौके पर प्रोफेसर पछली गुप्ता, पूजा साह, रूपाली यादव के अलावा छात्रा सोनू सिंह, तेजेश्वर साह, पूजा पटेल, सिद्धांत कुमार, अरूण कुमार गुप्ता, इन्द्रजीत सेन के साथ बड़ी संख्या में ग्रामीण मौजुद थे.

पत्रिका न्यूज नेटवर्क patrika.com

नवापारा(राजिम). शासकीय महाविद्यालय गोबरा नवापारा द्वारा ग्राम पितईबंद में 7 दिवसीय रासेयो शिविर आयोजित किया गया। शिविर में छत्रों व ग्रामवासियों को विधिक जानकारी देने राजिम व्यवहार न्यायालय के न्यायाधीश उमेश उपाध्याय को आमंत्रित किया गया। उपाध्याय ने उपस्थित लोगों को रोचक ढंग से विधिक जानकारी देते हुए कहा देश का कानून, व्यक्ति की भावना में नहीं बहता। लेकिन परिस्थितियों को ध्यान में अवश्य रखा जाता है।

कानून का सम्मान प्रत्येक नागरिक को करना चाहिए। हमारे देश में कानून सर्वोच्च है। निश्चल

है। इस दौरान उन्होंने महिला उत्पीड़न अधिनियम, किशोर अपराध अधिनियम सहित विभिन्न कानूनी प्रावधानों को उदाहरण सहित प्रस्तुत किया। उपाध्याय ने छत्रों को आगाह किया कि वे बढते संचार अपराध विशेषकर सोशल मीडिया के प्रति सतर्क रहें । शिविर संयोजक व रासेयो के कार्यक्रम अधिकारी अरुण कुमार गुप्ता ने बताया ग्रामीणों व युवाओं का शिविर में स्वास्थ परीक्षण किया गया। इसमें दंत व अन्य स्वास्थ्य परीक्षण शामिल है। स्वास्थ्य परीक्षण डॉ. शांतिप्रिय