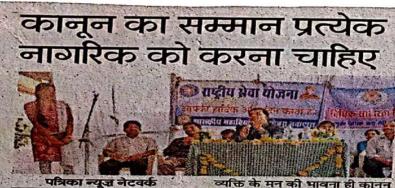

पत्रिका न्यूज नेटवर्क patrika.com

नवापारा(राजिम). शासकीय महाविद्यालय गोबरा नवापारा द्वारा ग्राम पितईबंद में 7 दिवसीय रासेयो शिविर आयोजित किया गया। शिविर में छत्रों व ग्रामवासियों को विधिक जानकारी देने राजिम व्यवहार न्यायालय के न्यायाधीश उमेश उपाध्याय को आमंत्रित किया गया। उपाध्याय ने उपस्थित लोगों को रोचक ढंग से विधिक जानकारी देते हुए कहा देश का कानून, व्यक्ति की भावना में नहीं बहता। लेकिन परिस्थितियों को ध्यान में अवश्य रखा जाता है।

कानून का सम्मान प्रत्येक नागरिक को करना चाहिए। हमारे देश में कानून सर्वोच्च है। निश्चल

है। इस दौरान उन्होंने महिला उत्पीड़न अधिनियम, किशोर अपराध अधिनियम सहित विभिन्न कानूनी प्रावधानों को उदाहरण सहित प्रस्तुत किया। उपाध्याय ने छत्रों को आगाह किया कि वे बढते संचार अपराध विशेषकर सोशल मीडिया के प्रति सतर्क रहें । शिविर संयोजक व रासेयो के कार्यक्रम अधिकारी अरुण कुमार गुप्ता ने बताया ग्रामीणों व युवाओं का शिविर में स्वास्थ परीक्षण किया गया। इसमें दंत व अन्य स्वास्थ्य परीक्षण शामिल है। स्वास्थ्य परीक्षण डॉ. शांतिप्रिय