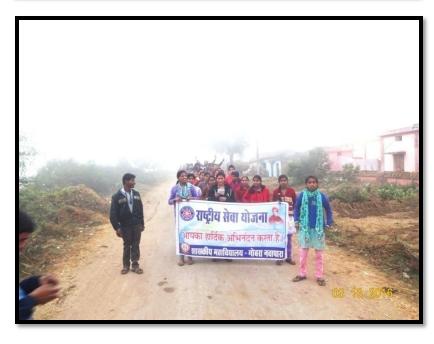

## संवाददाता। राजिम.

पितईबंद में शासकीय महाविद्यालय गोबरा नवापारा तरीं के छात्र-छात्राओं द्वारा राष्ट्रीय सेवा योजना का सात दिवसीय शिविर संचालित है. पांचवें दिन रात्रि में शाला मैदान परिसर में रचनात्मक कार्यक्रम के अन्तर्गत हास्य कवि सम्मेलन का आयोजन किया गया. शुभारंभ पितईबंद के सरपंच गायत्री यदु एवं प्रोफेसर डॉ. आलोक शुक्ला ने दीप प्रज्जवलित कर किया. तत्पश्चात् हास्य, व्यंग्य के तीर लगातार देर रात तक चले. पूरा गांव काव्य रस से सराबोर हो गया. हास्य कवि गोकुल सेन के सफल संचालन में चुटकुले देकर लोटपोट कर दिया. गजलकार जितेन्द्र सुकुमार की पंक्ति ने काफी प्रभावित किया. युवा कवि एवं साहित्यकार संतोष कुमार सोनकर माहौल को. चौबेबांधा ने हास्य टुकडिया देकर माहौल को तरोताजा किया. छात्रा प्रीतिबाला सेन, छात्र कौशल किशोर गुप्ता, नरोत्तम मारकण्डेय ने अपनी रचना से सबका मन मोह लिया. इस मौके पर प्रोफेसर पछली गुप्ता, पूजा साह, रूपाली यादव के अलावा छात्रा सोनू सिंह, तेजेश्वर साह, पूजा पटेल, सिद्धांत कुमार, अरूण कुमार गुप्ता, इन्द्रजीत सेन के साथ बड़ी संख्या में ग्रामीण मौजुद थे.

पत्रिका न्यूज नेटवर्क patrika.com

नवापारा(राजिम). शासकीय महाविद्यालय गोबरा नवापारा द्वारा ग्राम पितईबंद में 7 दिवसीय रासेयो शिविर आयोजित किया गया। शिविर में छत्रों व ग्रामवासियों को विधिक जानकारी देने राजिम व्यवहार न्यायालय के न्यायाधीश उमेश उपाध्याय को आमंत्रित किया गया। उपाध्याय ने उपस्थित लोगों को रोचक ढंग से विधिक जानकारी देते हुए कहा देश का कानून, व्यक्ति की भावना में नहीं बहता। लेकिन परिस्थितियों को ध्यान में अवश्य रखा जाता है।