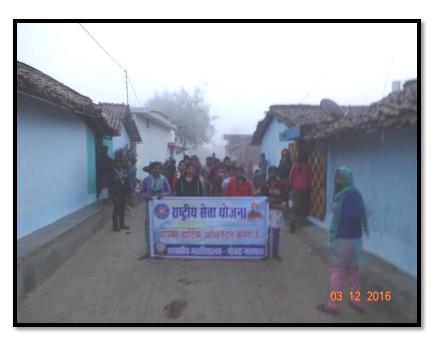

## संवाददाता। राजिम.

पितईबंद में शासकीय महाविद्यालय गोबरा नवापारा तरीं के छात्र-छात्राओं द्वारा राष्ट्रीय सेवा योजना का सात दिवसीय शिविर संचालित है. पांचवें दिन रात्रि में शाला मैदान परिसर में रचनात्मक कार्यक्रम के अन्तर्गत हास्य कवि सम्मेलन का आयोजन किया गया. शुभारंभ पितईबंद के सरपंच गायत्री यदु एवं प्रोफेसर डॉ. आलोक शुक्ला ने दीप प्रज्जवलित कर किया. तत्पश्चात् हास्य, व्यंग्य के तीर लगातार देर रात तक चले. पूरा गांव काव्य रस से सराबोर हो गया. हास्य कवि गोकुल सेन के सफल संचालन में चुटकुले देकर लोटपोट कर दिया. गजलकार जितेन्द्र सुकुमार की पंक्ति ने काफी प्रभावित किया. युवा कवि एवं साहित्यकार संतोष कुमार सोनकर माहौल को. चौबेबांधा ने हास्य टुकडिया देकर माहौल को तरोताजा किया. छात्रा प्रीतिबाला सेन, छात्र कौशल किशोर गुप्ता, नरोत्तम मारकण्डेय ने अपनी रचना से सबका मन मोह लिया. इस मौके पर प्रोफेसर पछली गुप्ता, पूजा साह, रूपाली यादव के अलावा छात्रा सोनू सिंह, तेजेश्वर साह, पूजा पटेल, सिद्धांत कुमार, अरूण कुमार गुप्ता, इन्द्रजीत सेन के साथ बड़ी संख्या में ग्रामीण मौजुद थे.

पत्रिका न्यूज नेटवर्क patrika.com

नवापारा(राजिम). शासकीय महाविद्यालय गोबरा नवापारा द्वारा ग्राम पितईबंद में 7 दिवसीय रासेयो शिविर आयोजित किया गया। शिविर में छत्रों व ग्रामवासियों को विधिक जानकारी देने राजिम व्यवहार न्यायालय के न्यायाधीश उमेश उपाध्याय को आमंत्रित किया गया। उपाध्याय ने उपस्थित लोगों को रोचक ढंग से विधिक जानकारी देते हुए कहा देश का कानून, व्यक्ति की भावना में नहीं बहता। लेकिन परिस्थितियों को ध्यान में अवश्य रखा जाता है।