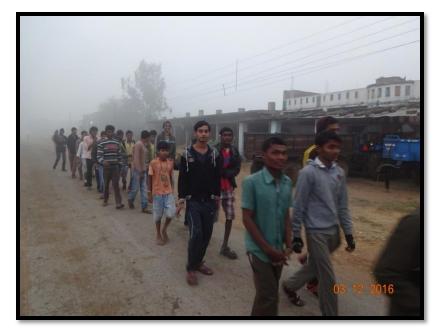

## संवाददाता। राजिम.

पितईबंद में शासकीय महाविद्यालय गोबरा नवापारा तरीं के छात्र-छात्राओं द्वारा राष्ट्रीय सेवा योजना का सात दिवसीय शिविर संचालित है. पांचवें दिन रात्रि में शाला मैदान परिसर में रचनात्मक कार्यक्रम के अन्तर्गत हास्य कवि सम्मेलन का आयोजन किया गया. शुभारंभ पितईबंद के सरपंच गायत्री यदु एवं प्रोफेसर डॉ. आलोक शुक्ला ने दीप प्रज्जवलित कर किया. तत्पश्चात् हास्य, व्यंग्य के तीर लगातार देर रात तक चले. पूरा गांव काव्य रस से सराबोर हो गया. हास्य कवि गोकुल सेन के सफल संचालन में चुटकुले देकर लोटपोट कर दिया. गजलकार जितेन्द्र सुकुमार की पंक्ति ने काफी प्रभावित किया. युवा कवि एवं साहित्यकार संतोष कुमार सोनकर माहौल को. चौबेबांधा ने हास्य टुकडिया देकर माहौल को तरोताजा किया. छात्रा प्रीतिबाला सेन, छात्र कौशल किशोर गुप्ता, नरोत्तम मारकण्डेय ने अपनी रचना से सबका मन मोह लिया. इस मौके पर प्रोफेसर पछली गुप्ता, पूजा साह, रूपाली यादव के अलावा छात्रा सोनू सिंह, तेजेश्वर साह, पूजा पटेल, सिद्धांत कुमार, अरूण कुमार गुप्ता, इन्द्रजीत सेन के साथ बड़ी संख्या में ग्रामीण मौजुद थे.

पत्रिका न्यूज नेटवर्क patrika.com

नवापारा(राजिम). शासकीय महाविद्यालय गोबरा नवापारा द्वारा ग्राम पितईबंद में 7 दिवसीय रासेयो शिविर आयोजित किया गया। शिविर में छत्रों व ग्रामवासियों को विधिक जानकारी देने राजिम व्यवहार न्यायालय के न्यायाधीश उमेश उपाध्याय को आमंत्रित किया गया। उपाध्याय ने उपस्थित लोगों को रोचक ढंग से विधिक जानकारी देते हुए कहा देश का कानून, व्यक्ति की भावना में नहीं बहता। लेकिन परिस्थितियों को ध्यान में अवश्य रखा जाता है।