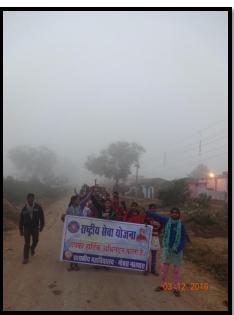

## संवाददाता। राजिम.

पितईबंद में शासकीय महाविद्यालय गोबरा नवापारा तरीं के छात्र-छात्राओं द्वारा राष्ट्रीय सेवा योजना का सात दिवसीय शिविर संचालित है. पांचवें दिन रात्रि में शाला मैदान परिसर में रचनात्मक कार्यक्रम के अन्तर्गत हास्य कवि सम्मेलन का आयोजन किया गया. शुभारंभ पितईबंद के सरपंच गायत्री यदु एवं प्रोफेसर डॉ. आलोक शुक्ला ने दीप प्रज्जवलित कर किया. तत्पश्चात् हास्य, व्यंग्य के तीर लगातार देर रात तक चले. पूरा गांव काव्य रस से सराबोर हो गया. हास्य कवि गोकुल सेन के सफल संचालन में चुटकुले देकर लोटपोट कर दिया. गजलकार जितेन्द्र सुकुमार की पंक्ति ने काफी प्रभावित किया. युवा कवि एवं साहित्यकार संतोष कुमार सोनकर माहौल को. चौबेबांधा ने हास्य टुकडिया देकर माहौल को तरोताजा किया. छात्रा प्रीतिबाला सेन, छात्र कौशल किशोर गुप्ता, नरोत्तम मारकण्डेय ने अपनी रचना से सबका मन मोह लिया. इस मौके पर प्रोफेसर पछली गुप्ता, पूजा साह, रूपाली यादव के अलावा छात्रा सोनू सिंह, तेजेश्वर साह, पूजा पटेल, सिद्धांत कुमार, अरूण कुमार गुप्ता, इन्द्रजीत सेन के साथ बड़ी संख्या में ग्रामीण मौजुद थे.

पत्रिका न्यूज नेटवर्क patrika.com

नवापारा(राजिम). शासकीय महाविद्यालय गोबरा नवापारा द्वारा ग्राम पितईबंद में 7 दिवसीय रासेयो शिविर आयोजित किया गया। शिविर में छत्रों व ग्रामवासियों को विधिक जानकारी देने राजिम व्यवहार न्यायालय के न्यायाधीश उमेश उपाध्याय को आमंत्रित किया गया। उपाध्याय ने उपस्थित लोगों को रोचक ढंग से विधिक जानकारी देते हुए कहा देश का कानून, व्यक्ति की भावना में नहीं बहता। लेकिन परिस्थितियों को ध्यान में अवश्य रखा जाता है।