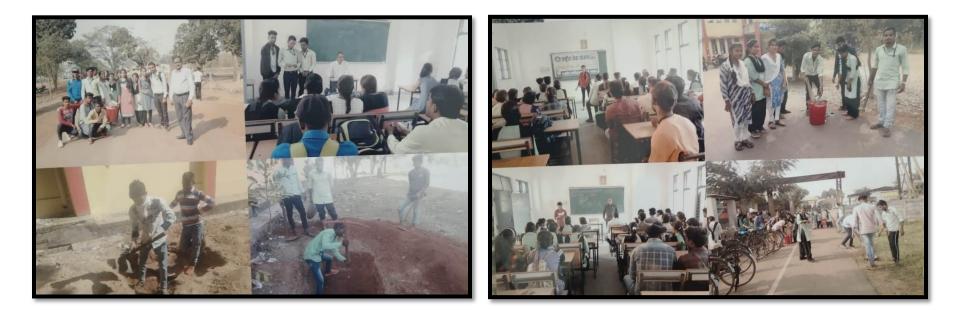

पत्रिका न्यूज नेटवर्क patrika.com

नवापारा(राजिम). शासकीय महाविद्यालय गोबरा नवापारा द्वारा ग्राम पितईबंद में 7 दिवसीय रासेयो शिविर आयोजित किया गया। शिविर में छत्रों व ग्रामवासियों को विधिक जानकारी देने राजिम व्यवहार न्यायालय के न्यायाधीश उमेश उपाध्याय को आमंत्रित किया गया। उपाध्याय ने उपस्थित लोगों को रोचक ढंग से विधिक जानकारी देते हुए कहा देश का कानून, व्यक्ति की भावना में नहीं बहता। लेकिन परिस्थितियों को ध्यान में अवश्य रखा जाता है।

कानून का सम्मान प्रत्येक नागरिक को करना चाहिए। हमारे देश में कानून सर्वोच्च है। निश्चल

है। इस दौरान उन्होंने महिला उत्पीड़न अधिनियम, किशोर अपराध अधिनियम सहित विभिन्न कानूनी प्रावधानों को उदाहरण सहित प्रस्तुत किया। उपाध्याय ने छत्रों को आगाह किया कि वे बढते संचार अपराध विशेषकर सोशल मीडिया के प्रति सतर्क रहें । शिविर संयोजक व रासेयो के कार्यक्रम अधिकारी अरुण कुमार गुप्ता ने बताया ग्रामीणों व युवाओं का शिविर में स्वास्थ परीक्षण किया गया। इसमें दंत व अन्य स्वास्थ्य परीक्षण शामिल है। स्वास्थ्य परीक्षण डॉ. शांतिप्रिय