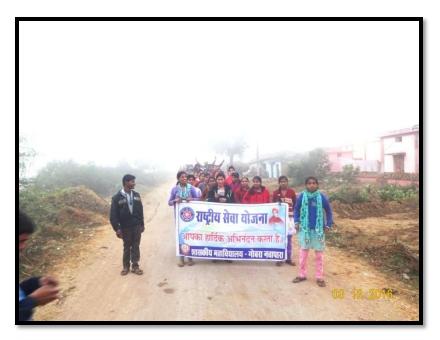

## संवाददाता। राजिम.

पितईबंद में शासकीय महाविद्यालय गोबरा नवापारा तरीं के छात्र-छात्राओं द्वारा राष्ट्रीय सेवा योजना का सात दिवसीय शिविर संचालित है. पांचवें दिन रात्रि में शाला मैदान परिसर में रचनात्मक कार्यक्रम के अन्तर्गत हास्य कवि सम्मेलन का आयोजन किया गया. शुभारंभ पितईबंद के सरपंच गायत्री यदु एवं प्रोफेसर डॉ. आलोक शुक्ला ने दीप प्रज्जवलित कर किया. तत्पश्चात् हास्य, व्यंग्य के तीर लगातार देर रात तक चले. पूरा गांव काव्य रस से सराबोर हो गया. हास्य कवि गोकुल सेन के सफल संचालन में चुटकुले देकर लोटपोट कर दिया. गजलकार जितेन्द्र सुकुमार की पंक्ति ने काफी प्रभावित किया. युवा कवि एवं साहित्यकार संतोष कुमार सोनकर माहौल को. चौबेबांधा ने हास्य टुकडिया देकर माहौल को तरोताजा किया. छात्रा प्रीतिबाला सेन, छात्र कौशल किशोर गुप्ता, नरोत्तम मारकण्डेय ने अपनी रचना से सबका मन मोह लिया. इस मौके पर प्रोफेसर पछली गुप्ता, पूजा साह, रूपाली यादव के अलावा छात्रा सोनू सिंह, तेजेश्वर साह, पूजा पटेल, सिद्धांत कुमार, अरूण कुमार गुप्ता, इन्द्रजीत सेन के साथ बड़ी संख्या में ग्रामीण मौजुद थे.

पत्रिका न्यूज नेटवर्क patrika.com

नवापारा(राजिम). शासकीय महाविद्यालय गोबरा नवापारा द्वारा ग्राम पितईबंद में 7 दिवसीय रासेयो शिविर आयोजित किया गया। शिविर में छत्रों व ग्रामवासियों को विधिक जानकारी देने राजिम व्यवहार न्यायालय के न्यायाधीश उमेश उपाध्याय को आमंत्रित किया गया। उपाध्याय ने उपस्थित लोगों को रोचक ढंग से विधिक जानकारी देते हुए कहा देश का कानून, व्यक्ति की भावना में नहीं बहता। लेकिन परिस्थितियों को ध्यान में अवश्य रखा जाता है।