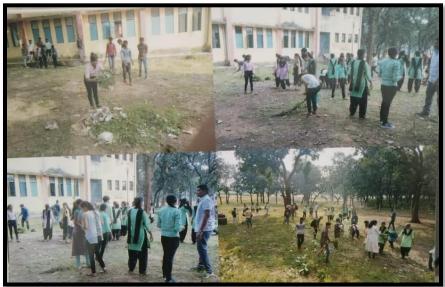

## संवाददाता। राजिम.

पितईबंद में शासकीय महाविद्यालय गोबरा नवापारा तरीं के छात्र-छात्राओं द्वारा राष्ट्रीय सेवा योजना का सात दिवसीय शिविर संचालित है. पांचवें दिन रात्रि में शाला मैदान परिसर में रचनात्मक कार्यक्रम के अन्तर्गत हास्य कवि सम्मेलन का आयोजन किया गया. शुभारंभ पितईबंद के सरपंच गायत्री यदु एवं प्रोफेसर डॉ. आलोक शुक्ला ने दीप प्रज्जवलित कर किया. तत्पश्चात् हास्य, व्यंग्य के तीर लगातार देर रात तक चले. पूरा गांव काव्य रस से सराबोर हो गया. हास्य कवि गोकुल सेन के सफल संचालन में चुटकुले देकर लोटपोट कर दिया. गजलकार जितेन्द्र सुकुमार की पंक्ति ने काफी प्रभावित किया. युवा कवि एवं साहित्यकार संतोष कुमार सोनकर माहौल को. चौबेबांधा ने हास्य टुकडिया देकर माहौल को तरोताजा किया. छात्रा प्रीतिबाला सेन, छात्र कौशल किशोर गुप्ता, नरोत्तम मारकण्डेय ने अपनी रचना से सबका मन मोह लिया. इस मौके पर प्रोफेसर पछली गुप्ता, पूजा साह, रूपाली यादव के अलावा छात्रा सोनू सिंह, तेजेश्वर साह, पूजा पटेल, सिद्धांत कुमार, अरूण कुमार गुप्ता, इन्द्रजीत सेन के साथ बड़ी संख्या में ग्रामीण मौजुद थे.