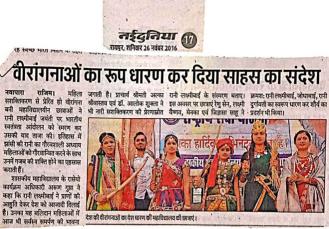

## संवाददाता। राजिम.

पितईबंद में शासकीय महाविद्यालय गोबरा नवापारा तरीं के छात्र-छात्राओं द्वारा राष्ट्रीय सेवा योजना का सात दिवसीय शिविर संचालित है. पांचवें दिन रात्रि में शाला मैदान परिसर में रचनात्मक कार्यक्रम के अन्तर्गत हास्य कवि सम्मेलन का आयोजन किया गया. शुभारंभ पितईबंद के सरपंच गायत्री यदु एवं प्रोफेसर डॉ. आलोक शुक्ला ने दीप प्रज्जवलित कर किया. तत्पश्चात् हास्य, व्यंग्य के तीर लगातार देर रात तक चले. पूरा गांव काव्य रस से सराबोर हो गया. हास्य कवि गोकुल सेन के सफल संचालन में चुटकुले देकर लोटपोट कर दिया. गजलकार जितेन्द्र सुकुमार की पंक्ति ने काफी प्रभावित किया. युवा कवि एवं साहित्यकार संतोष कुमार सोनकर माहौल को. चौबेबांधा ने हास्य टुकडिया देकर माहौल को तरोताजा किया. छात्रा प्रीतिबाला सेन, छात्र कौशल किशोर गुप्ता, नरोत्तम मारकण्डेय ने अपनी रचना से सबका मन मोह लिया. इस मौके पर प्रोफेसर पछली गुप्ता, पूजा साह, रूपाली यादव के अलावा छात्रा सोनू सिंह, तेजेश्वर साह, पूजा पटेल, सिद्धांत कुमार, अरूण कुमार गुप्ता, इन्द्रजीत सेन के साथ बड़ी संख्या में ग्रामीण मौजुद थे.

सिन्हा ने किया । कार्यक्रम में एसआर वड्डे, इंद्रजीत सेन व पल्लवी गुप्ता उपस्थित थे।

■ संवाददाता। राजिम.

पितईबंद में शासकीय महाविद्यालय गोबरा नवापारा तर्री के छात्र-छात्राओं द्वारा राष्ट्रीय सेवा योजना का सात दिवसीय शिविर संचालित है. पांचवें दिन रात्रि में शाला मैदान परिसर में, रचनात्मक कार्यक्रम के अन्तर्गत हास्य कवि सामेलन का आयोजन किया गया. शुभारंभ पितईबंद के सरपंच गायत्री यदु एवं प्रोफेसर डॉ. आलोक शुक्ला ने दीप प्रज्जवलित कर किया. तत्प्रचात् हास्य, व्यंग्य के तीर लंगातार देर रात तक चले. पूरा गांव काव्य रस से सराबोर हो गया. हास्य कवि गोकुल सेन के

सफल संचालन में चुटकुले देकर लोटपोट कर दिया. गजलकार जितेन्द्र सुकुमार की पॅक्ति ने काफी प्रभावित किया. युवा कवि एवं साहित्यकार संतोष कुमार सोनकर माहील को चौबेबांधा ने हास्य टुकडिया देकर माहौल को तरोताजा किया. छात्रा प्रीतिबाला सेन, छात्र कौशल किशोर युपता, नरोत्तम मारकण्डेय ने अपनी रचना से सबका मन मोह लिया. इस मौके पर प्रोफेसर पहली गुप्ता, पूजा साह, रूपाली यादव के अलावा छात्रा सोनू सिंह, तेजेश्वर साह, पूजा पटेल, सिद्धांत कुमार, अरूण कुमार गुप्ता, इन्द्रजीत सेन के साथ बड़ी संख्या में यामीण मौजद थ.