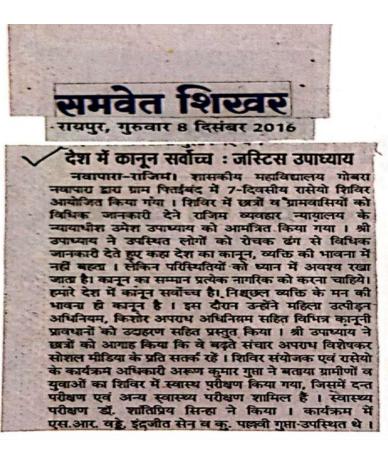

## संवाददाता। राजिम.

पितईबंद में शासकीय महाविद्यालय गोबरा नवापारा तरीं के छात्र-छात्राओं द्वारा राष्ट्रीय सेवा योजना का सात दिवसीय शिविर संचालित है. पांचवें दिन रात्रि में शाला मैदान परिसर में रचनात्मक कार्यक्रम के अन्तर्गत हास्य कवि सम्मेलन का आयोजन किया गया. शुभारंभ पितईबंद के सरपंच गायत्री यदु एवं प्रोफेसर डॉ. आलोक शुक्ला ने दीप प्रज्जवलित कर किया. तत्पश्चात् हास्य, व्यंग्य के तीर लगातार देर रात तक चले. पूरा गांव काव्य रस से सराबोर हो गया. हास्य कवि गोकुल सेन के सफल संचालन में चुटकुले देकर लोटपोट कर दिया. गजलकार जितेन्द्र सुकुमार की पंक्ति ने काफी प्रभावित किया. युवा कवि एवं साहित्यकार संतोष कुमार सोनकर माहौल को. चौबेबांधा ने हास्य टुकडिया देकर माहौल को तरोताजा किया. छात्रा प्रीतिबाला सेन, छात्र कौशल किशोर गुप्ता, नरोत्तम मारकण्डेय ने अपनी रचना से सबका मन मोह लिया. इस मौके पर प्रोफेसर पछली गुप्ता, पूजा साह, रूपाली यादव के अलावा छात्रा सोनू सिंह, तेजेश्वर साह, पूजा पटेल, सिद्धांत कुमार, अरूण कुमार गुप्ता, इन्द्रजीत सेन के साथ बड़ी संख्या में ग्रामीण मौजुद थे.

पत्रिका न्यूज नेटवर्क patrika.com

नवापारा(राजिम). शासकीय महाविद्यालय गोबरा नवापारा द्वारा ग्राम पितईबंद में 7 दिवसीय रासेयो शिविर आयोजित किया गया। शिविर में छत्रों व ग्रामवासियों को विधिक जानकारी देने राजिम व्यवहार न्यायालय के न्यायाधीश उमेश उपाध्याय को आमंत्रित किया गया। उपाध्याय ने उपस्थित लोगों को रोचक ढंग से विधिक जानकारी देते हुए कहा देश का कानून, व्यक्ति की भावना में नहीं बहता। लेकिन परिस्थितियों को ध्यान में अवश्य रखा जाता है।

कानून का सम्मान प्रत्येक नागरिक को करना चाहिए। हमारे देश में कानून सर्वोच्च है। निश्चल

है। इस दौरान उन्होंने महिला उत्पीड़न अधिनियम, किशोर अपराध अधिनियम सहित विभिन्न कानूनी प्रावधानों को उदाहरण सहित प्रस्तुत किया। उपाध्याय ने छत्रों को आगाह किया कि वे बढते संचार अपराध विशेषकर सोशल मीडिया के प्रति सतर्क रहें । शिविर संयोजक व रासेयो के कार्यक्रम अधिकारी अरुण कुमार गुप्ता ने बताया ग्रामीणों व युवाओं का शिविर में स्वास्थ परीक्षण किया गया। इसमें दंत व अन्य स्वास्थ्य परीक्षण शामिल है। स्वास्थ्य परीक्षण डॉ. शांतिप्रिय

सिन्हा ने किया । कार्यक्रम में एसआर वड्डे, इंद्रजीत सेन व पल्लवी गुप्ता उपस्थित थे।

■ संवाददाता। राजिम.

पितईबंद में शासकीय महाविद्यालय गोबरा नवापारा तर्री के छात्र-छात्राओं द्वारा राष्ट्रीय सेवा योजना का सात दिवसीय शिविर संचालित है. पांचवें दिन रात्रि में शाला मैदान परिसर में, रचनात्मक कार्यक्रम के अन्तर्गत हास्य कवि सामेलन का आयोजन किया गया. शुभारंभ पितईबंद के सरपंच गायत्री यदु एवं प्रोफेसर डॉ. आलोक शुक्ला ने दीप प्रज्जवलित कर किया. तत्प्रचात् हास्य, व्यंग्य के तीर लंगातार देर रात तक चले. पूरा गांव काव्य रस से सराबोर हो गया. हास्य कवि गोकुल सेन के

सफल संचालन में चुटकुले देकर लोटपोट कर दिया. गजलकार जितेन्द्र सुकुमार की पॅक्ति ने काफी प्रभावित किया. युवा कवि एवं साहित्यकार संतोष कुमार सोनकर माहील को चौबेबांधा ने हास्य टुकडिया देकर माहौल को तरोताजा किया. छात्रा प्रीतिबाला सेन, छात्र कौशल किशोर युपता, नरोत्तम मारकण्डेय ने अपनी रचना से सबका मन मोह लिया. इस मौके पर प्रोफेसर पहली गुप्ता, पूजा साह, रूपाली यादव के अलावा छात्रा सोनू सिंह, तेजेश्वर साह, पूजा पटेल, सिद्धांत कुमार, अरूण कुमार गुप्ता, इन्द्रजीत सेन के साथ बड़ी संख्या में यामीण मौजद थ.