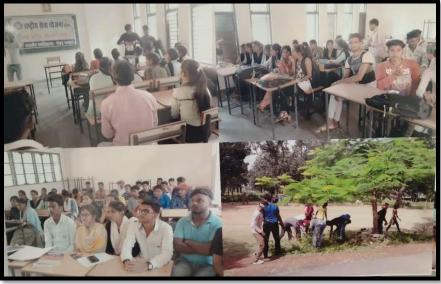

पत्रिका न्यूज नेटवर्क patrika.com

नवापारा(राजिम). शासकीय महाविद्यालय गोबरा नवापारा द्वारा ग्राम पितईबंद में 7 दिवसीय रासेयो शिविर आयोजित किया गया। शिविर में छत्रों व ग्रामवासियों को विधिक जानकारी देने राजिम व्यवहार न्यायालय के न्यायाधीश उमेश उपाध्याय को आमंत्रित किया गया। उपाध्याय ने उपस्थित लोगों को रोचक ढंग से विधिक जानकारी देते हुए कहा देश का कानून, व्यक्ति की भावना में नहीं बहता। लेकिन परिस्थितियों को ध्यान में अवश्य रखा जाता है।

कानून का सम्मान प्रत्येक नागरिक को करना चाहिए। हमारे देश में कानून सर्वोच्च है। निश्चल

है। इस दौरान उन्होंने महिला उत्पीड़न अधिनियम, किशोर अपराध अधिनियम सहित विभिन्न कानूनी प्रावधानों को उदाहरण सहित प्रस्तुत किया। उपाध्याय ने छत्रों को आगाह किया कि वे बढते संचार अपराध विशेषकर सोशल मीडिया के प्रति सतर्क रहें । शिविर संयोजक व रासेयो के कार्यक्रम अधिकारी अरुण कुमार गुप्ता ने बताया ग्रामीणों व युवाओं का शिविर में स्वास्थ परीक्षण किया गया। इसमें दंत व अन्य स्वास्थ्य परीक्षण शामिल है। स्वास्थ्य परीक्षण डॉ. शांतिप्रिय