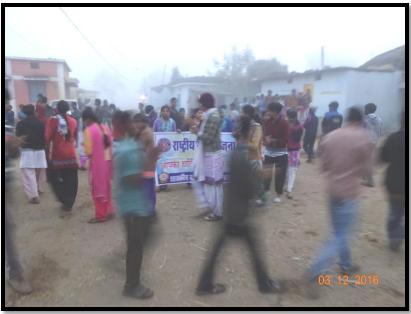

पत्रिका न्यूज नेटवर्क patrika.com

नवापारा(राजिम). शासकीय महाविद्यालय गोबरा नवापारा द्वारा ग्राम पितईबंद में 7 दिवसीय रासेयो शिविर आयोजित किया गया। शिविर में छत्रों व ग्रामवासियों को विधिक जानकारी देने राजिम व्यवहार न्यायालय के न्यायाधीश उमेश उपाध्याय को आमंत्रित किया गया। उपाध्याय ने उपस्थित लोगों को रोचक ढंग से विधिक जानकारी देते हुए कहा देश का कानून, व्यक्ति की भावना में नहीं बहता। लेकिन परिस्थितियों को ध्यान में अवश्य रखा जाता है।

कानून का सम्मान प्रत्येक नागरिक को करना चाहिए। हमारे देश में कानून सर्वोच्च है। निश्चल

है। इस दौरान उन्होंने महिला उत्पीड़न अधिनियम, किशोर अपराध अधिनियम सहित विभिन्न कानूनी प्रावधानों को उदाहरण सहित प्रस्तुत किया। उपाध्याय ने छत्रों को आगाह किया कि वे बढते संचार अपराध विशेषकर सोशल मीडिया के प्रति सतर्क रहें । शिविर संयोजक व रासेयो के कार्यक्रम अधिकारी अरुण कुमार गुप्ता ने बताया ग्रामीणों व युवाओं का शिविर में स्वास्थ परीक्षण किया गया। इसमें दंत व अन्य स्वास्थ्य परीक्षण शामिल है। स्वास्थ्य परीक्षण डॉ. शांतिप्रिय