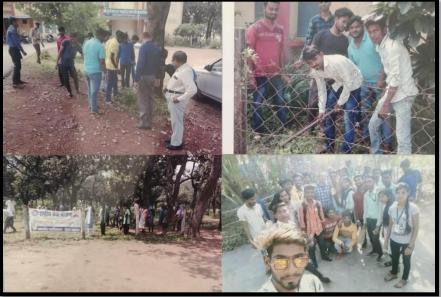

## संवाददाता। राजिम.

पितईबंद में शासकीय महाविद्यालय गोबरा नवापारा तरीं के छात्र-छात्राओं द्वारा राष्ट्रीय सेवा योजना का सात दिवसीय शिविर संचालित है. पांचवें दिन रात्रि में शाला मैदान परिसर में रचनात्मक कार्यक्रम के अन्तर्गत हास्य कवि सम्मेलन का आयोजन किया गया. शुभारंभ पितईबंद के सरपंच गायत्री यदु एवं प्रोफेसर डॉ. आलोक शुक्ला ने दीप प्रज्जवलित कर किया. तत्पश्चात् हास्य, व्यंग्य के तीर लगातार देर रात तक चले. पूरा गांव काव्य रस से सराबोर हो गया. हास्य कवि गोकुल सेन के सफल संचालन में चुटकुले देकर लोटपोट कर दिया. गजलकार जितेन्द्र सुकुमार की पंक्ति ने काफी प्रभावित किया. युवा कवि एवं साहित्यकार संतोष कुमार सोनकर माहौल को. चौबेबांधा ने हास्य टुकडिया देकर माहौल को तरोताजा किया. छात्रा प्रीतिबाला सेन, छात्र कौशल किशोर गुप्ता, नरोत्तम मारकण्डेय ने अपनी रचना से सबका मन मोह लिया. इस मौके पर प्रोफेसर पछली गुप्ता, पूजा साह, रूपाली यादव के अलावा छात्रा सोनू सिंह, तेजेश्वर साह, पूजा पटेल, सिद्धांत कुमार, अरूण कुमार गुप्ता, इन्द्रजीत सेन के साथ बड़ी संख्या में ग्रामीण मौजुद थे.

पत्रिका न्यूज नेटवर्क patrika.com

नवापारा(राजिम). शासकीय महाविद्यालय गोबरा नवापारा द्वारा ग्राम पितईबंद में 7 दिवसीय रासेयो शिविर आयोजित किया गया। शिविर में छत्रों व ग्रामवासियों को विधिक जानकारी देने राजिम व्यवहार न्यायालय के न्यायाधीश उमेश उपाध्याय को आमंत्रित किया गया। उपाध्याय ने उपस्थित लोगों को रोचक ढंग से विधिक जानकारी देते हुए कहा देश का कानून, व्यक्ति की भावना में नहीं बहता। लेकिन परिस्थितियों को ध्यान में अवश्य रखा जाता है।

कानून का सम्मान प्रत्येक नागरिक को करना चाहिए। हमारे देश में कानून सर्वोच्च है। निश्चल

है। इस दौरान उन्होंने महिला उत्पीड़न अधिनियम, किशोर अपराध अधिनियम सहित विभिन्न कानूनी प्रावधानों को उदाहरण सहित प्रस्तुत किया। उपाध्याय ने छत्रों को आगाह किया कि वे बढते संचार अपराध विशेषकर सोशल मीडिया के प्रति सतर्क रहें । शिविर संयोजक व रासेयो के कार्यक्रम अधिकारी अरुण कुमार गुप्ता ने बताया ग्रामीणों व युवाओं का शिविर में स्वास्थ परीक्षण किया गया। इसमें दंत व अन्य स्वास्थ्य परीक्षण शामिल है। स्वास्थ्य परीक्षण डॉ. शांतिप्रिय