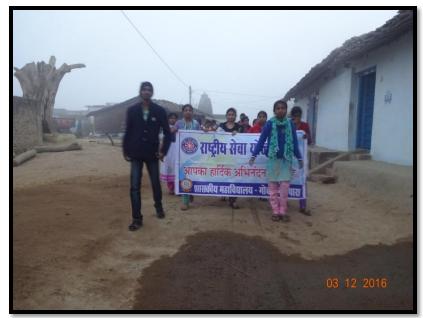

## संवाददाता। राजिम.

पितईबंद में शासकीय महाविद्यालय गोबरा नवापारा तरीं के छात्र-छात्राओं द्वारा राष्ट्रीय सेवा योजना का सात दिवसीय शिविर संचालित है. पांचवें दिन रात्रि में शाला मैदान परिसर में रचनात्मक कार्यक्रम के अन्तर्गत हास्य कवि सम्मेलन का आयोजन किया गया. शुभारंभ पितईबंद के सरपंच गायत्री यदु एवं प्रोफेसर डॉ. आलोक शुक्ला ने दीप प्रज्जवलित कर किया. तत्पश्चात् हास्य, व्यंग्य के तीर लगातार देर रात तक चले. पूरा गांव काव्य रस से सराबोर हो गया. हास्य कवि गोकुल सेन के सफल संचालन में चुटकुले देकर लोटपोट कर दिया. गजलकार जितेन्द्र सुकुमार की पंक्ति ने काफी प्रभावित किया. युवा कवि एवं साहित्यकार संतोष कुमार सोनकर माहौल को. चौबेबांधा ने हास्य टुकडिया देकर माहौल को तरोताजा किया. छात्रा प्रीतिबाला सेन, छात्र कौशल किशोर गुप्ता, नरोत्तम मारकण्डेय ने अपनी रचना से सबका मन मोह लिया. इस मौके पर प्रोफेसर पछली गुप्ता, पूजा साह, रूपाली यादव के अलावा छात्रा सोनू सिंह, तेजेश्वर साह, पूजा पटेल, सिद्धांत कुमार, अरूण कुमार गुप्ता, इन्द्रजीत सेन के साथ बड़ी संख्या में ग्रामीण मौजुद थे.

पत्रिका न्यूज नेटवर्क patrika.com

नवापारा(राजिम). शासकीय महाविद्यालय गोबरा नवापारा द्वारा ग्राम पितईबंद में 7 दिवसीय रासेयो शिविर आयोजित किया गया। शिविर में छत्रों व ग्रामवासियों को विधिक जानकारी देने राजिम व्यवहार न्यायालय के न्यायाधीश उमेश उपाध्याय को आमंत्रित किया गया। उपाध्याय ने उपस्थित लोगों को रोचक ढंग से विधिक जानकारी देते हुए कहा देश का कानून, व्यक्ति की भावना में नहीं बहता। लेकिन परिस्थितियों को ध्यान में अवश्य रखा जाता है।