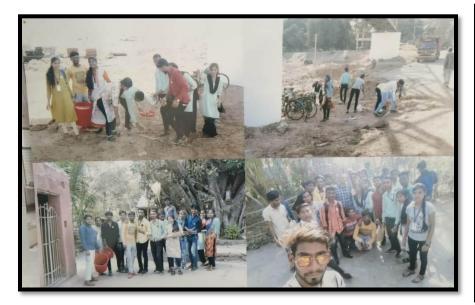

## संवाददाता। राजिम.

पितईबंद में शासकीय महाविद्यालय गोबरा नवापारा तरीं के छात्र-छात्राओं द्वारा राष्ट्रीय सेवा योजना का सात दिवसीय शिविर संचालित है. पांचवें दिन रात्रि में शाला मैदान परिसर में रचनात्मक कार्यक्रम के अन्तर्गत हास्य कवि सम्मेलन का आयोजन किया गया. शुभारंभ पितईबंद के सरपंच गायत्री यदु एवं प्रोफेसर डॉ. आलोक शुक्ला ने दीप प्रज्जवलित कर किया. तत्पश्चात् हास्य, व्यंग्य के तीर लगातार देर रात तक चले. पूरा गांव काव्य रस से सराबोर हो गया. हास्य कवि गोकुल सेन के सफल संचालन में चुटकुले देकर लोटपोट कर दिया. गजलकार जितेन्द्र सुकुमार की पंक्ति ने काफी प्रभावित किया. युवा कवि एवं साहित्यकार संतोष कुमार सोनकर माहौल को. चौबेबांधा ने हास्य टुकडिया देकर माहौल को तरोताजा किया. छात्रा प्रीतिबाला सेन, छात्र कौशल किशोर गुप्ता, नरोत्तम मारकण्डेय ने अपनी रचना से सबका मन मोह लिया. इस मौके पर प्रोफेसर पछली गुप्ता, पूजा साह, रूपाली यादव के अलावा छात्रा सोनू सिंह, तेजेश्वर साह, पूजा पटेल, सिद्धांत कुमार, अरूण कुमार गुप्ता, इन्द्रजीत सेन के साथ बड़ी संख्या में ग्रामीण मौजुद थे.

पत्रिका न्यूज नेटवर्क patrika.com

नवापारा(राजिम). शासकीय महाविद्यालय गोबरा नवापारा द्वारा ग्राम पितईबंद में 7 दिवसीय रासेयो शिविर आयोजित किया गया। शिविर में छत्रों व ग्रामवासियों को विधिक जानकारी देने राजिम व्यवहार न्यायालय के न्यायाधीश उमेश उपाध्याय को आमंत्रित किया गया। उपाध्याय ने उपस्थित लोगों को रोचक ढंग से विधिक जानकारी देते हुए कहा देश का कानून, व्यक्ति की भावना में नहीं बहता। लेकिन परिस्थितियों को ध्यान में अवश्य रखा जाता है।

कानून का सम्मान प्रत्येक नागरिक को करना चाहिए। हमारे देश में कानून सर्वोच्च है। निश्चल

है। इस दौरान उन्होंने महिला उत्पीड़न अधिनियम, किशोर अपराध अधिनियम सहित विभिन्न कानूनी प्रावधानों को उदाहरण सहित प्रस्तुत किया। उपाध्याय ने छत्रों को आगाह किया कि वे बढते संचार अपराध विशेषकर सोशल मीडिया के प्रति सतर्क रहें । शिविर संयोजक व रासेयो के कार्यक्रम अधिकारी अरुण कुमार गुप्ता ने बताया ग्रामीणों व युवाओं का शिविर में स्वास्थ परीक्षण किया गया। इसमें दंत व अन्य स्वास्थ्य परीक्षण शामिल है। स्वास्थ्य परीक्षण डॉ. शांतिप्रिय