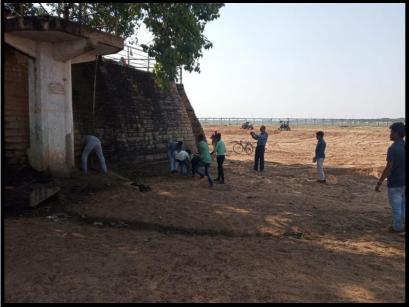

## संवाददाता। राजिम.

पितईबंद में शासकीय महाविद्यालय गोबरा नवापारा तरीं के छात्र-छात्राओं द्वारा राष्ट्रीय सेवा योजना का सात दिवसीय शिविर संचालित है. पांचवें दिन रात्रि में शाला मैदान परिसर में रचनात्मक कार्यक्रम के अन्तर्गत हास्य कवि सम्मेलन का आयोजन किया गया. शुभारंभ पितईबंद के सरपंच गायत्री यदु एवं प्रोफेसर डॉ. आलोक शुक्ला ने दीप प्रज्जवलित कर किया. तत्पश्चात् हास्य, व्यंग्य के तीर लगातार देर रात तक चले. पूरा गांव काव्य रस से सराबोर हो गया. हास्य कवि गोकुल सेन के सफल संचालन में चुटकुले देकर लोटपोट कर दिया. गजलकार जितेन्द्र सुकुमार की पंक्ति ने काफी प्रभावित किया. युवा कवि एवं साहित्यकार संतोष कुमार सोनकर माहौल को. चौबेबांधा ने हास्य टुकडिया देकर माहौल को तरोताजा किया. छात्रा प्रीतिबाला सेन, छात्र कौशल किशोर गुप्ता, नरोत्तम मारकण्डेय ने अपनी रचना से सबका मन मोह लिया. इस मौके पर प्रोफेसर पछली गुप्ता, पूजा साह, रूपाली यादव के अलावा छात्रा सोनू सिंह, तेजेश्वर साह, पूजा पटेल, सिद्धांत कुमार, अरूण कुमार गुप्ता, इन्द्रजीत सेन के साथ बड़ी संख्या में ग्रामीण मौजुद थे.

पत्रिका न्यूज नेटवर्क patrika.com

नवापारा(राजिम). शासकीय महाविद्यालय गोबरा नवापारा द्वारा ग्राम पितईबंद में 7 दिवसीय रासेयो शिविर आयोजित किया गया। शिविर में छत्रों व ग्रामवासियों को विधिक जानकारी देने राजिम व्यवहार न्यायालय के न्यायाधीश उमेश उपाध्याय को आमंत्रित किया गया। उपाध्याय ने उपस्थित लोगों को रोचक ढंग से विधिक जानकारी देते हुए कहा देश का कानून, व्यक्ति की भावना में नहीं बहता। लेकिन परिस्थितियों को ध्यान में अवश्य रखा जाता है।

कानून का सम्मान प्रत्येक नागरिक को करना चाहिए। हमारे देश में कानून सर्वोच्च है। निश्चल

है। इस दौरान उन्होंने महिला उत्पीड़न अधिनियम, किशोर अपराध अधिनियम सहित विभिन्न कानूनी प्रावधानों को उदाहरण सहित प्रस्तुत किया। उपाध्याय ने छत्रों को आगाह किया कि वे बढते संचार अपराध विशेषकर सोशल मीडिया के प्रति सतर्क रहें । शिविर संयोजक व रासेयो के कार्यक्रम अधिकारी अरुण कुमार गुप्ता ने बताया ग्रामीणों व युवाओं का शिविर में स्वास्थ परीक्षण किया गया। इसमें दंत व अन्य स्वास्थ्य परीक्षण शामिल है। स्वास्थ्य परीक्षण डॉ. शांतिप्रिय