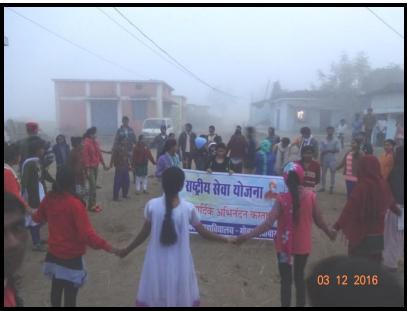

## संवाददाता। राजिम.

पितईबंद में शासकीय महाविद्यालय गोबरा नवापारा तरीं के छात्र-छात्राओं द्वारा राष्ट्रीय सेवा योजना का सात दिवसीय शिविर संचालित है. पांचवें दिन रात्रि में शाला मैदान परिसर में रचनात्मक कार्यक्रम के अन्तर्गत हास्य कवि सम्मेलन का आयोजन किया गया. शुभारंभ पितईबंद के सरपंच गायत्री यदु एवं प्रोफेसर डॉ. आलोक शुक्ला ने दीप प्रज्जवलित कर किया. तत्पश्चात् हास्य, व्यंग्य के तीर लगातार देर रात तक चले. पूरा गांव काव्य रस से सराबोर हो गया. हास्य कवि गोकुल सेन के सफल संचालन में चुटकुले देकर लोटपोट कर दिया. गजलकार जितेन्द्र सुकुमार की पंक्ति ने काफी प्रभावित किया. युवा कवि एवं साहित्यकार संतोष कुमार सोनकर माहौल को. चौबेबांधा ने हास्य टुकडिया देकर माहौल को तरोताजा किया. छात्रा प्रीतिबाला सेन, छात्र कौशल किशोर गुप्ता, नरोत्तम मारकण्डेय ने अपनी रचना से सबका मन मोह लिया. इस मौके पर प्रोफेसर पछली गुप्ता, पूजा साह, रूपाली यादव के अलावा छात्रा सोनू सिंह, तेजेश्वर साह, पूजा पटेल, सिद्धांत कुमार, अरूण कुमार गुप्ता, इन्द्रजीत सेन के साथ बड़ी संख्या में ग्रामीण मौजुद थे.

पत्रिका न्यूज नेटवर्क patrika.com

नवापारा(राजिम). शासकीय महाविद्यालय गोबरा नवापारा द्वारा ग्राम पितईबंद में 7 दिवसीय रासेयो शिविर आयोजित किया गया। शिविर में छत्रों व ग्रामवासियों को विधिक जानकारी देने राजिम व्यवहार न्यायालय के न्यायाधीश उमेश उपाध्याय को आमंत्रित किया गया। उपाध्याय ने उपस्थित लोगों को रोचक ढंग से विधिक जानकारी देते हुए कहा देश का कानून, व्यक्ति की भावना में नहीं बहता। लेकिन परिस्थितियों को ध्यान में अवश्य रखा जाता है।