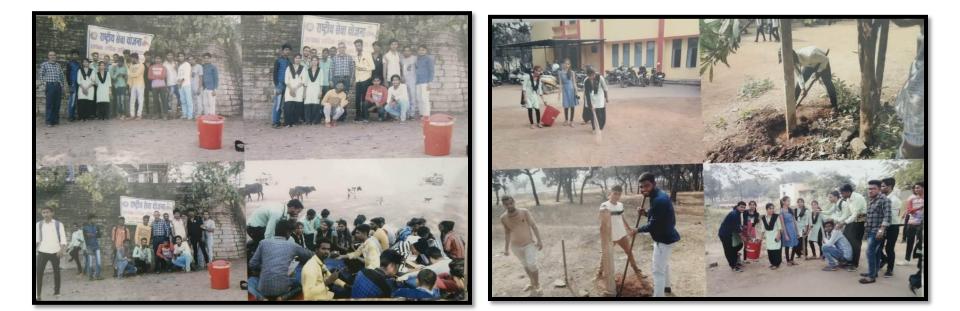

## National Service Scheme Report 2016-2021

| Date          | Event     | Extension Activities                  | Organizer      | Stakeholde<br>r |
|---------------|-----------|---------------------------------------|----------------|-----------------|
| 03.12.2016 to | NSS Camp- | Gram Safaai Abhiyaan                  | Mr. A.K. Gupta | 45              |
| 08.12.2016    | Pitaiband | Dental Check-up                       |                |                 |
|               |           | Cleaning and maintainance of          |                |                 |
|               |           | Villege Hand Pump                     |                |                 |
|               |           | Rangoli training for villeger         |                |                 |
|               |           | Drainage cleaning, Road repairing     |                |                 |
|               |           | Vetenary Health Check-up Camp         |                |                 |
|               |           | Health check-up camp for villagers    |                |                 |
|               |           | seminar on Personality development    |                |                 |
|               |           | Children health check-up camp by      |                |                 |
|               |           | Pediatrician Anjali Children Hospital |                |                 |
| 14.12.2017 to | NSS Camp- | seminar on unity and discipline       |                | 71              |
| 20.12.2017    | Dhuma     | Workshop for Mushroom Culture         |                |                 |
|               |           | Health check-up camp for villagers    |                |                 |
|               |           | Workshop on organic farming           |                |                 |
|               |           | Seminar on -Innovation in             |                |                 |
|               |           | agriculture                           |                |                 |
|               |           | Children health check-up camp by      |                |                 |
|               |           | Pediatrician Anjali Children Hospital |                |                 |