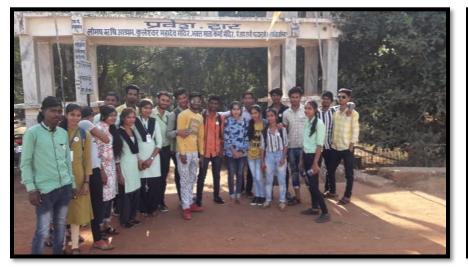

## संवाददाता। राजिम.

पितईबंद में शासकीय महाविद्यालय गोबरा नवापारा तरीं के छात्र-छात्राओं द्वारा राष्ट्रीय सेवा योजना का सात दिवसीय शिविर संचालित है. पांचवें दिन रात्रि में शाला मैदान परिसर में रचनात्मक कार्यक्रम के अन्तर्गत हास्य कवि सम्मेलन का आयोजन किया गया. शुभारंभ पितईबंद के सरपंच गायत्री यदु एवं प्रोफेसर डॉ. आलोक शुक्ला ने दीप प्रज्जवलित कर किया. तत्पश्चात् हास्य, व्यंग्य के तीर लगातार देर रात तक चले. पूरा गांव काव्य रस से सराबोर हो गया. हास्य कवि गोकुल सेन के सफल संचालन में चुटकुले देकर लोटपोट कर दिया. गजलकार जितेन्द्र सुकुमार की पंक्ति ने काफी प्रभावित किया. युवा कवि एवं साहित्यकार संतोष कुमार सोनकर माहौल को. चौबेबांधा ने हास्य टुकडिया देकर माहौल को तरोताजा किया. छात्रा प्रीतिबाला सेन, छात्र कौशल किशोर गुप्ता, नरोत्तम मारकण्डेय ने अपनी रचना से सबका मन मोह लिया. इस मौके पर प्रोफेसर पछली गुप्ता, पूजा साह, रूपाली यादव के अलावा छात्रा सोनू सिंह, तेजेश्वर साह, पूजा पटेल, सिद्धांत कुमार, अरूण कुमार गुप्ता, इन्द्रजीत सेन के साथ बड़ी संख्या में ग्रामीण मौजुद थे.

पत्रिका न्यूज नेटवर्क patrika.com

नवापारा(राजिम). शासकीय महाविद्यालय गोबरा नवापारा द्वारा ग्राम पितईबंद में 7 दिवसीय रासेयो शिविर आयोजित किया गया। शिविर में छत्रों व ग्रामवासियों को विधिक जानकारी देने राजिम व्यवहार न्यायालय के न्यायाधीश उमेश उपाध्याय को आमंत्रित किया गया। उपाध्याय ने उपस्थित लोगों को रोचक ढंग से विधिक जानकारी देते हुए कहा देश का कानून, व्यक्ति की भावना में नहीं बहता। लेकिन परिस्थितियों को ध्यान में अवश्य रखा जाता है।