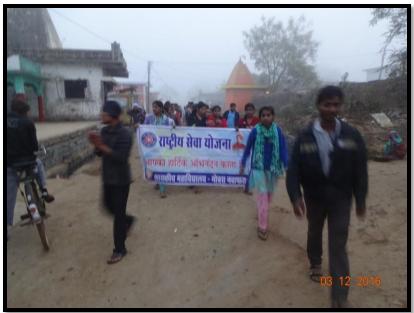

## संवाददाता। राजिम.

पितईबंद में शासकीय महाविद्यालय गोबरा नवापारा तरीं के छात्र-छात्राओं द्वारा राष्ट्रीय सेवा योजना का सात दिवसीय शिविर संचालित है. पांचवें दिन रात्रि में शाला मैदान परिसर में रचनात्मक कार्यक्रम के अन्तर्गत हास्य कवि सम्मेलन का आयोजन किया गया. शुभारंभ पितईबंद के सरपंच गायत्री यदु एवं प्रोफेसर डॉ. आलोक शुक्ला ने दीप प्रज्जवलित कर किया. तत्पश्चात् हास्य, व्यंग्य के तीर लगातार देर रात तक चले. पूरा गांव काव्य रस से सराबोर हो गया. हास्य कवि गोकुल सेन के सफल संचालन में चुटकुले देकर लोटपोट कर दिया. गजलकार जितेन्द्र सुकुमार की पंक्ति ने काफी प्रभावित किया. युवा कवि एवं साहित्यकार संतोष कुमार सोनकर माहौल को. चौबेबांधा ने हास्य टुकडिया देकर माहौल को तरोताजा किया. छात्रा प्रीतिबाला सेन, छात्र कौशल किशोर गुप्ता, नरोत्तम मारकण्डेय ने अपनी रचना से सबका मन मोह लिया. इस मौके पर प्रोफेसर पछली गुप्ता, पूजा साह, रूपाली यादव के अलावा छात्रा सोनू सिंह, तेजेश्वर साह, पूजा पटेल, सिद्धांत कुमार, अरूण कुमार गुप्ता, इन्द्रजीत सेन के साथ बड़ी संख्या में ग्रामीण मौजुद थे.

पत्रिका न्यूज नेटवर्क patrika.com

नवापारा(राजिम). शासकीय महाविद्यालय गोबरा नवापारा द्वारा ग्राम पितईबंद में 7 दिवसीय रासेयो शिविर आयोजित किया गया। शिविर में छत्रों व ग्रामवासियों को विधिक जानकारी देने राजिम व्यवहार न्यायालय के न्यायाधीश उमेश उपाध्याय को आमंत्रित किया गया। उपाध्याय ने उपस्थित लोगों को रोचक ढंग से विधिक जानकारी देते हुए कहा देश का कानून, व्यक्ति की भावना में नहीं बहता। लेकिन परिस्थितियों को ध्यान में अवश्य रखा जाता है।