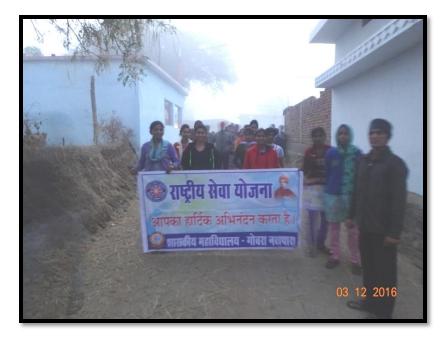

## संवाददाता। राजिम.

पितईबंद में शासकीय महाविद्यालय गोबरा नवापारा तरीं के छात्र-छात्राओं द्वारा राष्ट्रीय सेवा योजना का सात दिवसीय शिविर संचालित है. पांचवें दिन रात्रि में शाला मैदान परिसर में रचनात्मक कार्यक्रम के अन्तर्गत हास्य कवि सम्मेलन का आयोजन किया गया. शुभारंभ पितईबंद के सरपंच गायत्री यदु एवं प्रोफेसर डॉ. आलोक शुक्ला ने दीप प्रज्जवलित कर किया. तत्पश्चात् हास्य, व्यंग्य के तीर लगातार देर रात तक चले. पूरा गांव काव्य रस से सराबोर हो गया. हास्य कवि गोकुल सेन के सफल संचालन में चुटकुले देकर लोटपोट कर दिया. गजलकार जितेन्द्र सुकुमार की पंक्ति ने काफी प्रभावित किया. युवा कवि एवं साहित्यकार संतोष कुमार सोनकर माहौल को. चौबेबांधा ने हास्य टुकडिया देकर माहौल को तरोताजा किया. छात्रा प्रीतिबाला सेन, छात्र कौशल किशोर गुप्ता, नरोत्तम मारकण्डेय ने अपनी रचना से सबका मन मोह लिया. इस मौके पर प्रोफेसर पछली गुप्ता, पूजा साह, रूपाली यादव के अलावा छात्रा सोनू सिंह, तेजेश्वर साह, पूजा पटेल, सिद्धांत कुमार, अरूण कुमार गुप्ता, इन्द्रजीत सेन के साथ बड़ी संख्या में ग्रामीण मौजुद थे.

पत्रिका न्यूज नेटवर्क patrika.com

नवापारा(राजिम). शासकीय महाविद्यालय गोबरा नवापारा द्वारा ग्राम पितईबंद में 7 दिवसीय रासेयो शिविर आयोजित किया गया। शिविर में छत्रों व ग्रामवासियों को विधिक जानकारी देने राजिम व्यवहार न्यायालय के न्यायाधीश उमेश उपाध्याय को आमंत्रित किया गया। उपाध्याय ने उपस्थित लोगों को रोचक ढंग से विधिक जानकारी देते हुए कहा देश का कानून, व्यक्ति की भावना में नहीं बहता। लेकिन परिस्थितियों को ध्यान में अवश्य रखा जाता है।