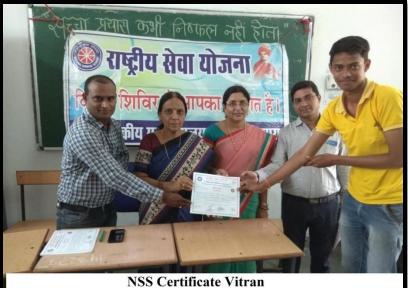

|                                                      | NATIO              | NAL SER                                                                                                             | n योजन<br>VICE SCHE<br>विद्यालय, रायपुर                                              | ME                                                                                                                                                                |                                        |
|------------------------------------------------------|--------------------|---------------------------------------------------------------------------------------------------------------------|--------------------------------------------------------------------------------------|-------------------------------------------------------------------------------------------------------------------------------------------------------------------|----------------------------------------|
| P                                                    | t. Ravishanka      | ar Shukla                                                                                                           | University, R                                                                        | aipur (C.G.)                                                                                                                                                      |                                        |
| क्रमांक/No.: <u></u><br>37                           | 7<br>88   161   03 | प्रमाण<br><u>Certif</u>                                                                                             | i- <b>ua</b><br>ficate                                                               | (                                                                                                                                                                 | वी                                     |
| i आत्मज/आत्मजा/श्री Son<br>महाविद्यालय Institution _ | as NSS Volunteer   | ना रा 2007 नि<br>त सन 2014<br>कार्य पूर्ण किया। मूल्यांक<br>"B" Certificate<br>2 2<br>त्वायं<br>neipal<br>प्राचार्य | ने द्या द<br>तो बरा -नदा ()(र)<br>-/ ३ तक निम<br>न के पश्चात् इन्हें '' <b>बी</b> '' | দেনা Class নি হ বে<br>বির বার্যক্রদানুনার ২৫০ ঘট<br><b>' দ্রদাল- শন্ন</b> বুরান কিরা আ<br>/ 120 hours wit<br>im after evaluation.<br>বিরুদ্ধে,<br>বিরুদ্ধিয়ায়ে, | ।<br>:/ 'ए' प्रमाण-पत्र धारक<br>ता है। |

Date 17-07-2018 NSS Certificate Vitran