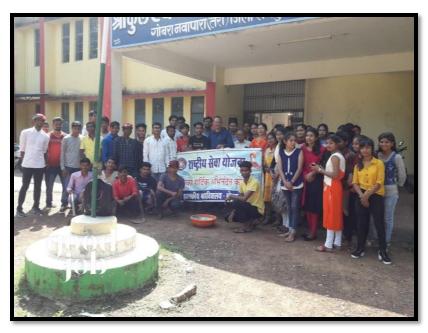

| i- <b>ua</b><br>ficate                                                               | (                                                                                                                                                                 | वी                                     |
| i आत्मज/आत्मजा/श्री Son<br>महाविद्यालय Institution _ | as NSS Volunteer   | ना रा 2007 नि<br>त सन 2014<br>कार्य पूर्ण किया। मूल्यांक<br>"B" Certificate<br>2 2<br>त्वायं<br>neipal<br>प्राचार्य | ने द्या द<br>तो बरा -नदा ()(र)<br>-/ ३ तक निम<br>न के पश्चात् इन्हें '' <b>बी</b> '' | দেনা Class নি হ বে<br>বির বার্যক্রদানুনার ২৫০ ঘট<br><b>' দ্রদাল- শন্ন</b> বুরান কিরা আ<br>/ 120 hours wit<br>im after evaluation.<br>বিরুদ্ধে,<br>বিরুদ্ধিয়ায়ে, | ।<br>:/ 'ए' प्रमाण-पत्र धारक<br>ता है। |

























































































Date 17-07-2018 NSS Certificate Vitran

































## संवाददाता। राजिम.

पितईबंद में शासकीय महाविद्यालय गोबरा नवापारा तरीं के छात्र-छात्राओं द्वारा राष्ट्रीय सेवा योजना का सात दिवसीय शिविर संचालित है. पांचवें दिन रात्रि में शाला मैदान परिसर में रचनात्मक कार्यक्रम के अन्तर्गत हास्य कवि सम्मेलन का आयोजन किया गया. शुभारंभ पितईबंद के सरपंच गायत्री यदु एवं प्रोफेसर डॉ. आलोक शुक्ला ने दीप प्रज्जवलित कर किया. तत्पश्चात् हास्य, व्यंग्य के तीर लगातार देर रात तक चले. पूरा गांव काव्य रस से सराबोर हो गया. हास्य कवि गोकुल सेन के सफल संचालन में चुटकुले देकर लोटपोट कर दिया. गजलकार जितेन्द्र सुकुमार की पंक्ति ने काफी प्रभावित किया. युवा कवि एवं साहित्यकार संतोष कुमार सोनकर माहौल को. चौबेबांधा ने हास्य टु