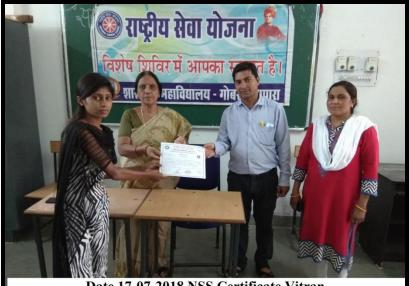

|                                                      | NATIO              | NAL SER                                                                                                             | n योजन<br>VICE SCHE<br>विद्यालय, रायपुर                                              | ME                                                                                                                                                                |                                        |
|------------------------------------------------------|--------------------|---------------------------------------------------------------------------------------------------------------------|--------------------------------------------------------------------------------------|-------------------------------------------------------------------------------------------------------------------------------------------------------------------|----------------------------------------|
| P                                                    | t. Ravishanka      | ar Shukla                                                                                                           | University, R                                                                        | aipur (C.G.)                                                                                                                                                      |                                        |
| क्रमांक/No.: <u></u><br>37                           | 7<br>88   161   03 | प्रमाण<br><u>Certif</u>                                                                                             | i- <b>ua</b><br>ficate                                                               | (                                                                                                                                                                 | वी                                     |
| i आत्मज/आत्मजा/श्री Son<br>महाविद्यालय Institution _ | as NSS Volunteer   | ना रा 2007 नि<br>त सन 2014<br>कार्य पूर्ण किया। मूल्यांक<br>"B" Certificate<br>2 2<br>त्वायं<br>neipal<br>प्राचार्य | ने द्या द<br>तो बरा -नदा ()(र)<br>-/ ३ तक निम<br>न के पश्चात् इन्हें '' <b>बी</b> '' | দেনা Class নি হ বে<br>বির বার্যক্রদানুনার ২৫০ ঘট<br><b>' দ্রদাল- শন্ন</b> বুরান কিরা আ<br>/ 120 hours wit<br>im after evaluation.<br>বিরুদ্ধে,<br>বিরুদ্ধিয়ায়ে, | ।<br>:/ 'ए' प्रमाण-पत्र धारक<br>ता है। |

Date 17-07-2018 NSS Certificate Vitran